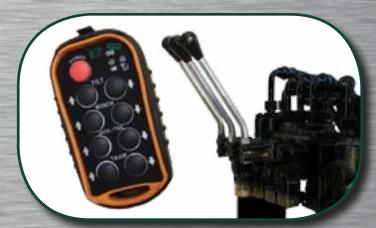

All units are powder coated!

EZ20 TH shown at full dump angle (51°)

Container rail strap lock (standard on all hoists)

Wireless remote & manual controls (standard on all hoists)