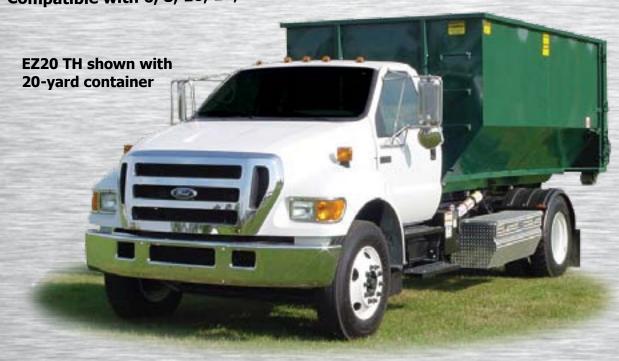

### **EZrolloff Model EZ20 TH**

26,000 lb. G.V.W. 20,000 lb. G.V.W hoist capacity (Under CDL)

## G.V.W. EZrolloff Model EZ20 TH

33,000 lb. G.V.W. 20,000 lb. G.V.W hoist capacity

This truck hoist system allows you to effectively handle medium to large rolloff projects.

This truck hoist system allows you to handle small to medium-sized projects with great efficiency.

Compatible with 6, 8, 10, 15, 20 and 30 cubic yard dump containers!

Multiple rolloff accessories can make this truck hoist an even more versatile addition to your business.

**Compatible accessories** include: