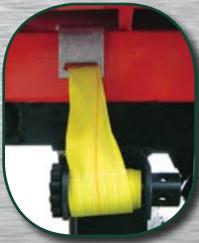

- rolloff containers
- dump containers
- flatbed
- storage container
- tarping system

Hydraulic extendable tail (standard on all hoists)

EZrolloff systems let you work in tight quarters. Our truck hoist systems need less space and offer much greater flexibility than a traditional large truck hoist. Makes any hauling or waste removal job easy, regardless of the surroundings. Highest Quality
Truck Hoist
system in the
industry!