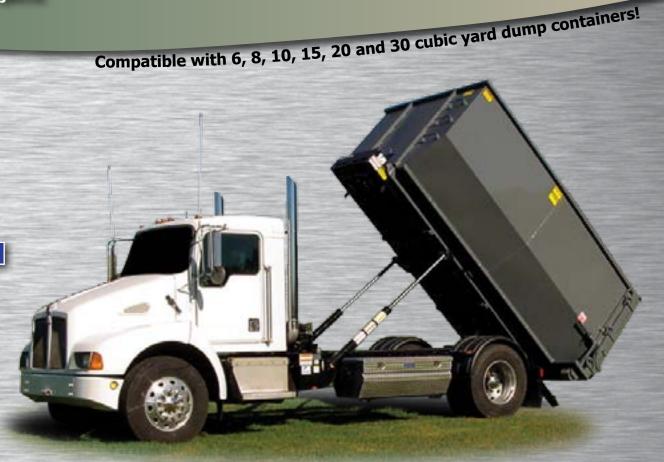

Compatible with 6, 8, 10, 15, 20 and 30 cubic yard dump containers!

Multiple rolloff accessories can make this truck hoist an even more versatile addition to your business.

**Compatible accessories** include:

All units are powder coated!

EZ20 TH shown at full dump angle (51°)

Container rail strap lock (standard on all hoists)

Wireless remote & manual controls (standard on all hoists)