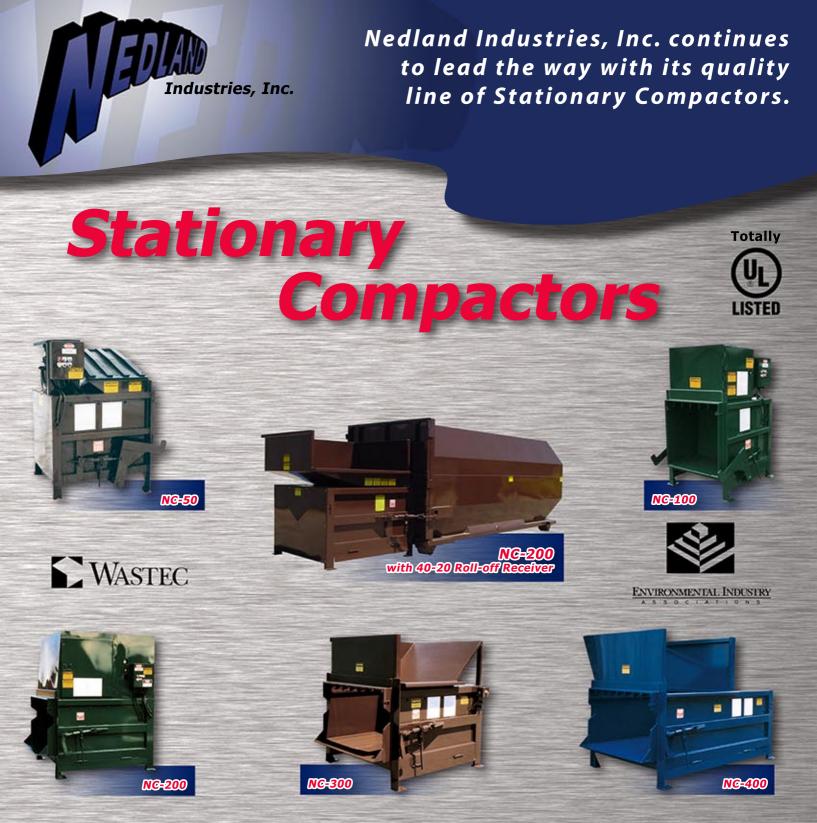

Nedland Stationary Compactors are built from prime high quality steel plate and structural steel channel and tubing. All hydraulic and electrical components are brand name, UL approved and of the highest quality with all moving parts having grease fittings. Nedland Stationary Compactors are built to provide durability, reliability with many years of maintenance free service.

Nedland Stationary Compactors are manufactured in sizes from .5 Cu Yds to 6 Cu yards. These compactors are backed by Nedland's more than 60 years of service, design and manufacturing experience.

Nedland Industries, Inc. 315 Railroad Street Ridgeland, Wisconsin 54763 www.nedland.com (800)447-4925 www.nedland.com