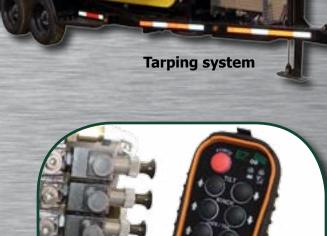

### **Compatible accessories** include:

- detachable gooseneck
- rolloff containers
- dump containers
- flatbed
- storage container
- tarping system

**Highest Quality** Mini-rolloff trailer system in the industry!

### All Trailers include:

- Biodegradable **Hydraulic Fluid**
- Quality hydraulics with wireless remote control
- Hydraulic jack
- Counter-Balance lock valves

All units are powder coated!

EZ16 TR shown with detachable gooseneck option and 15 yard commercial container

Reliable cable-pull system and locking bar for increased safety (standard on all trailers)

**Hydraulic jack** (standard on all trailers)

Wireless remote & manual controls (standard on all trailers)

**Control your project.** 