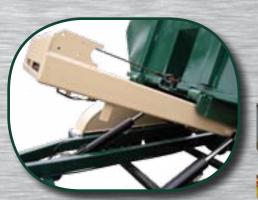

EZ12 TR at full dump angle (51°)

**Increase your efficiencies.** 

Improve your bottom line.

**EZrolloff. It just makes sense.**