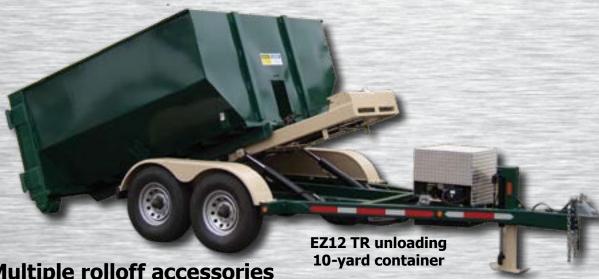

### **EZrolloff Model EZ12 TR**

This mini-rolloff trailer system allows you

to handle small to medium-sized

projects with great efficiency.

12,000 lb. G.V.W. 12,000 lb. hoist capacity

Minimum  $\frac{3}{4}$  ton towing capacity required

EZ12 TR at full dump angle (51°)

**Increase your efficiencies.** 

Improve your bottom line.

**EZrolloff. It just makes sense.**