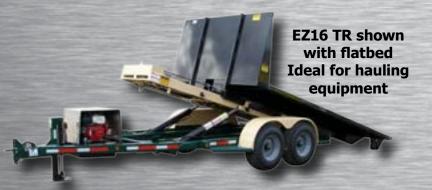

# **EZrolloff Model EZ16 TR**

16,000 lb. hoist capacity

16,000 lb. G.V.W.

This rolloff trailer system allows you to effectively handle medium to large rolloff projects.

Minimum 1 ton towing capacity required

### All Trailers include:

- Biodegradable **Hydraulic Fluid**
- Quality hydraulics with wireless remote control
- Hydraulic jack
- Counter-Balance lock valves

All units are powder coated!

EZ16 TR shown with detachable gooseneck option and 15 yard commercial container