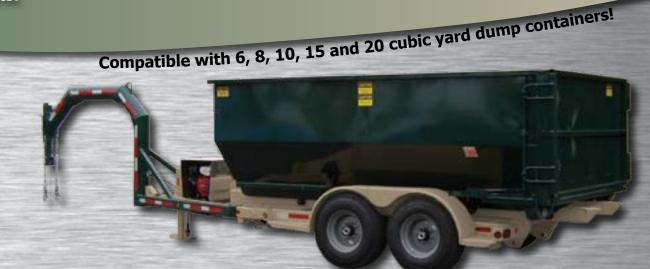

Compatible with 6, 8 and 10 cubic yard dump containers!

Multiple rolloff accessories can make this trailer an even more versatile addition to your business.

### **Compatible accessories** include:

- detachable gooseneck
- rolloff containers
- dump containers
- flatbed
- storage container
- tarping system

**Highest Quality** Mini-rolloff trailer system in the industry!

### All Trailers include:

- Biodegradable **Hydraulic Fluid**
- Quality hydraulics with wireless remote control
- Hydraulic jack
- Counter-Balance lock valves

All units are powder coated!

EZ16 TR shown with detachable gooseneck option and 15 yard commercial container