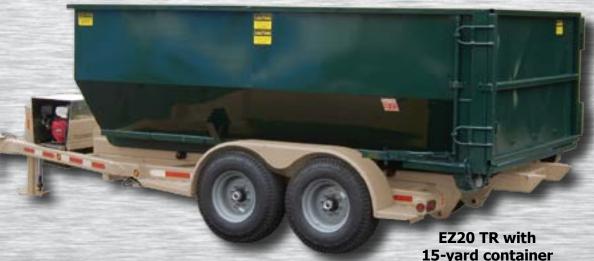

## **EZrolloff Model EZ20 TR**

20,000 lb. G.V.W. 20,000 lb. hoist capacity

This rolloff trailer system allows you to effectively handle medium to large rolloff projects.

Minimum 1 ton towing capacity required