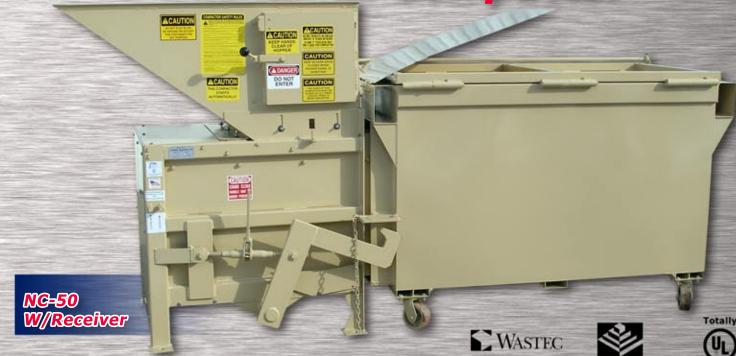

## NC-50 Stationary Compactor

Nedland Industries Inc. has long been the leader with it's highly successful line of apartment compactors. Solid waste handling in apartment buildings is and has been a problem until now. The NC-50 is the system you need to fit into the small trash rooms with the power of a unit double its size.

The NC-50, is ideally suited for high-rise applications such as apartment buildings, hospitals, hotels, nursing homes and office buildings where space is limited. The NC-50 has a one-sided container connection system as a standard feature on every machine. This allows the user to easily connect and disconnect the container to the compactor.

With a dedicated waste chute in your building, the NC-50 will make solid waste handling manageable for you and the occupants of your building. This means fewer trips to the dumpster and fewer pickups by your solid waste removal provider as the trash can be compacted into a 2-yard or a 3-yard front or rear-load container which is then pulled outside to be dumped by the trash hauler.