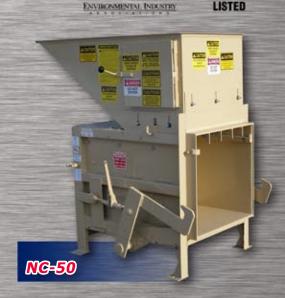

## NC-50 Stationary Compactor

Nedland Industries Inc. has long been the leader with it's highly successful line of apartment compactors. Solid waste handling in apartment buildings is and has been a problem until now. The NC-50 is the system you need to fit into the small trash rooms with the power of a unit double its size.

The NC-50, is ideally suited for high-rise applications such as apartment buildings, hospitals, hotels, nursing homes and office buildings where space is limited. The NC-50 has a one-sided container connection system as a standard feature on every machine. This allows the user to easily connect and disconnect the container to the compactor.

With a dedicated waste chute in your building, the NC-50 will make solid waste handling manageable for you and the occupants of your building. This means fewer trips to the dumpster and fewer pickups by your solid waste removal provider as the trash can be compacted into a 2-yard or a 3-yard front or rear-load container which is then pulled outside to be dumped by the trash hauler.